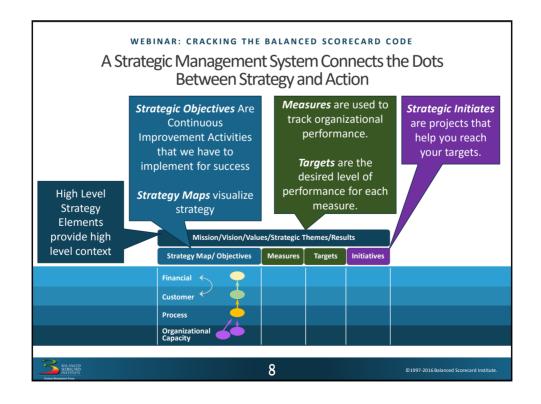

## WEBINAR: CRACKING THE BALANCED SCORECARD CODE

## National Marrow Donor Program® / Be the Match® Used BSC to Cascade Strategy, Prioritize, and Focus

- Prioritized based on expected strategic impact
- · Measured only what matters
- Focused on the right initiatives and projects
- Evaluated whether or not they were making a difference





BALANCED SCORECARD INSTITUTE 21

©1997-2016 Balanced Scorecard Institute.

## WEBINAR: CRACKING THE BALANCED SCORECARD CODE Using BSC Produces Results



- Federal Ministry of Health in Ethiopia (Bill & Melinda Gates Foundation) used BSC to:
  - Transition 74% of their existing hospitals to meet reform standards,
  - Reduce in-patient mortality from 5.8% to 4%,
  - Reduce waiting time from 140 minutes to 75 minutes, and more