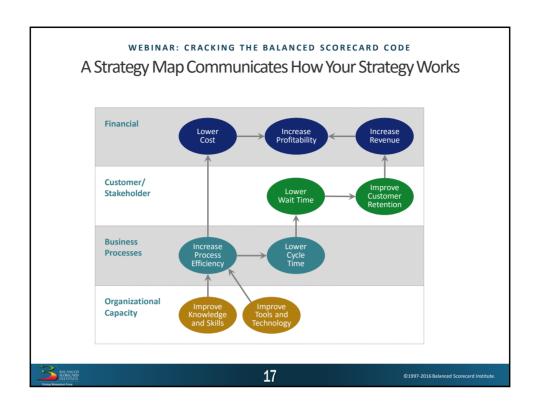

## WEBINAR: CRACKING THE BALANCED SCORECARD CODE

## National Marrow Donor Program® / Be the Match® Used BSC to Cascade Strategy, Prioritize, and Focus

- Prioritized based on expected strategic impact
- · Measured only what matters
- Focused on the right initiatives and projects
- Evaluated whether or not they were making a difference





BALANCED SCORECARD INSTITUTE 21

©1997-2016 Balanced Scorecard Institute.

## WEBINAR: CRACKING THE BALANCED SCORECARD CODE Using BSC Produces Results



- Federal Ministry of Health in Ethiopia (Bill & Melinda Gates Foundation) used BSC to:
  - Transition 74% of their existing hospitals to meet reform standards,
  - Reduce in-patient mortality from 5.8% to 4%,
  - Reduce waiting time from 140 minutes to 75 minutes, and more



- AMEDD Center &