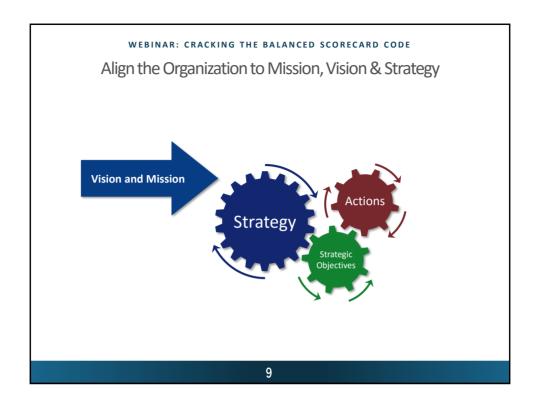

## WEBINAR: CRACKING THE BALANCED SCORECARD CODE

## National Marrow Donor Program® / Be the Match® Used BSC to Cascade Strategy, Prioritize, and Focus

- Prioritized based on expected strategic impact
- · Measured only what matters
- Focused on the right initiatives and projects
- Evaluated whether or not they were making a difference





BALANCED SCORECARD INSTITUTE 21

©1997-2016 Balanced Scorecard Institute.

## WEBINAR: CRACKING THE BALANCED SCORECARD CODE Using BSC Produces Results



- Federal Ministry of Health in Ethiopia (Bill & Melinda Gates Foundation) used BSC to:
  - Transition 74% of their existing hospitals to meet reform standards,
  - Reduce in-patient mortality from 5.8% to 4%,
  - Reduce waiting time from 140 minutes to 75 minutes, and more



-