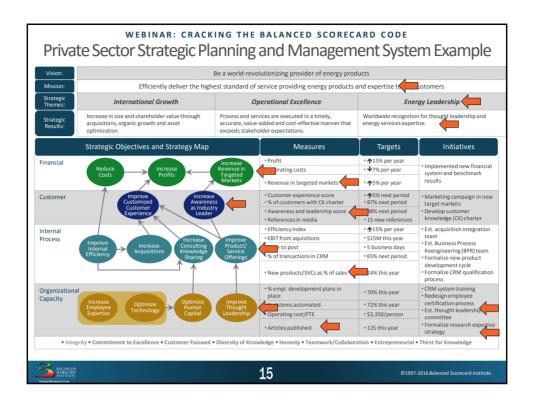

## WEBINAR: CRACKING THE BALANCED SCORECARD CODE

## National Marrow Donor Program® / Be the Match® Used BSC to Cascade Strategy, Prioritize, and Focus

- Prioritized based on expected strategic impact
- · Measured only what matters
- Focused on the right initiatives and projects
- Evaluated whether or not they were making a difference





BALANCED SCORECARD INSTITUTE 21

©1997-2016 Balanced Scorecard Institute.

## WEBINAR: CRACKING THE BALANCED SCORECARD CODE Using BSC Produces Results



- Federal Ministry of Health in Ethiopia (Bill & Melinda Gates Foundation) used BSC to:
  - Transition 74% of their existing hospitals to meet reform standards,
  - Reduce in-patient mortality from 5.8% to 4%,
  - Reduce waiting time from 140 minutes to 75 minutes, and more



- AMEDD Cente