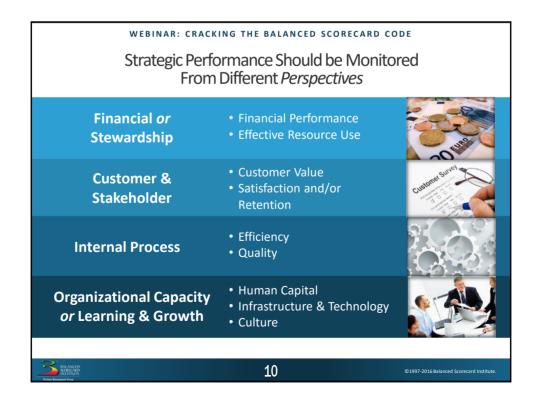

## WEBINAR: CRACKING THE BALANCED SCORECARD CODE

## National Marrow Donor Program® / Be the Match® Used BSC to Cascade Strategy, Prioritize, and Focus

- Prioritized based on expected strategic impact
- · Measured only what matters
- Focused on the right initiatives and projects
- Evaluated whether or not they were making a difference





BALANCED SCORECARD INSTITUTE 21

©1997-2016 Balanced Scorecard Institute.

## WEBINAR: CRACKING THE BALANCED SCORECARD CODE Using BSC Produces Results



- Federal Ministry of Health in Ethiopia (Bill & Melinda Gates Foundation) used BSC to:
  - Transition 74% of their existing hospitals to meet reform standards,
  - Reduce in-patient mortality from 5.8% to 4%,
  - Reduce waiting time from 140 minutes to 75 minutes, and more



- A