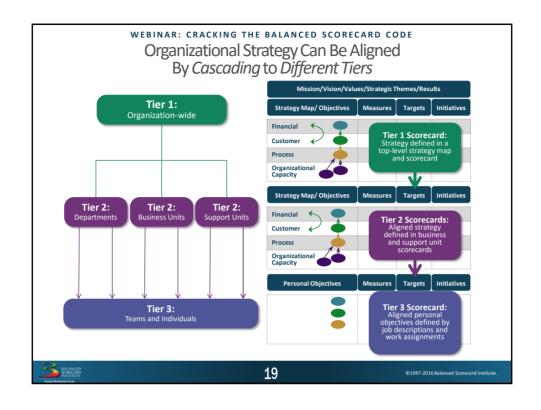

## WEBINAR: CRACKING THE BALANCED SCORECARD CODE

## National Marrow Donor Program® / Be the Match® Used BSC to Cascade Strategy, Prioritize, and Focus

- Prioritized based on expected strategic impact
- · Measured only what matters
- Focused on the right initiatives and projects
- Evaluated whether or not they were making a difference





BALANCED SCORECARD INSTITUTE 21

©1997-2016 Balanced Scorecard Institute.

## WEBINAR: CRACKING THE BALANCED SCORECARD CODE Using BSC Produces Results



- Federal Ministry of Health in Ethiopia (Bill & Melinda Gates Foundation) used BSC to:
  - Transition 74% of their existing hospitals to meet reform standards,
  - Reduce in-patient mortality from 5.8% to 4%,
  - Reduce waiting time from 140 minutes to 75 minutes, and more



- AMEDD Center & Scho