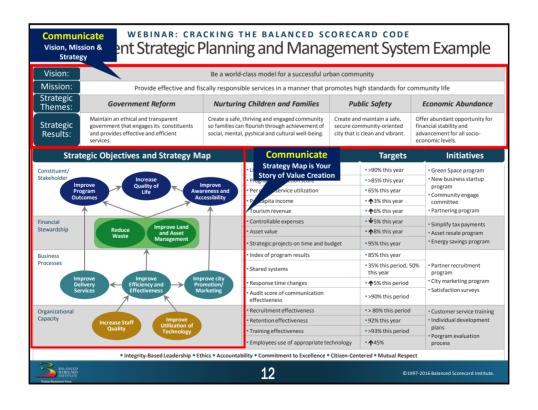

## WEBINAR: CRACKING THE BALANCED SCORECARD CODE

## National Marrow Donor Program® / Be the Match® Used BSC to Cascade Strategy, Prioritize, and Focus

- Prioritized based on expected strategic impact
- · Measured only what matters
- Focused on the right initiatives and projects
- Evaluated whether or not they were making a difference





BALANCED SCORECARD INSTITUTE 21

©1997-2016 Balanced Scorecard Institute.

## WEBINAR: CRACKING THE BALANCED SCORECARD CODE Using BSC Produces Results



- Federal Ministry of Health in Ethiopia (Bill & Melinda Gates Foundation) used BSC to:
  - Transition 74% of their existing hospitals to meet reform standards,
  - Reduce in-patient mortality from 5.8% to 4%,
  - Reduce waiting time from 140 minutes to 75 minutes, and more



- AMEDD