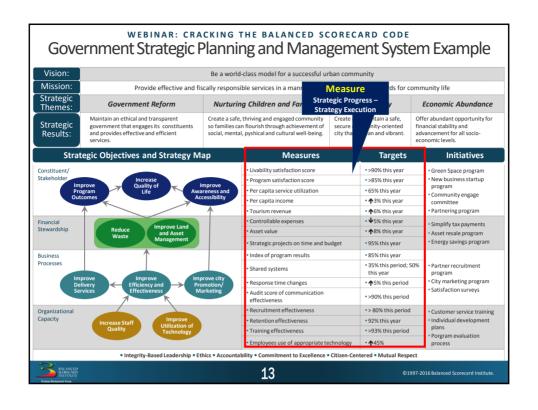

## WEBINAR: CRACKING THE BALANCED SCORECARD CODE

## National Marrow Donor Program® / Be the Match® Used BSC to Cascade Strategy, Prioritize, and Focus

- Prioritized based on expected strategic impact
- · Measured only what matters
- Focused on the right initiatives and projects
- Evaluated whether or not they were making a difference





BALANCED SCORECARD INSTITUTE 21

©1997-2016 Balanced Scorecard Institute.

## WEBINAR: CRACKING THE BALANCED SCORECARD CODE Using BSC Produces Results



- Federal Ministry of Health in Ethiopia (Bill & Melinda Gates Foundation) used BSC to:
  - Transition 74% of their existing hospitals to meet reform standards,
  - Reduce in-patient mortality from 5.8% to 4%,
  - Reduce waiting time from 140 minutes to 75 minutes, and more



- AMEDD C