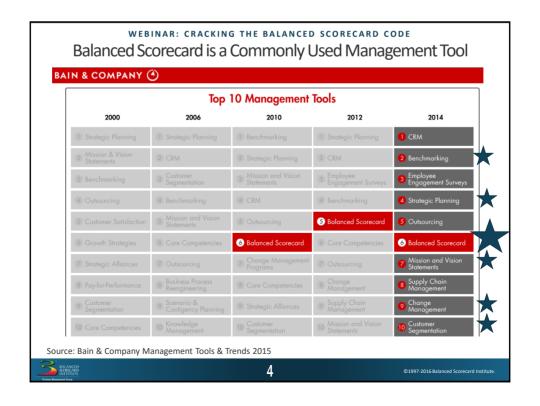

## WEBINAR: CRACKING THE BALANCED SCORECARD CODE

## National Marrow Donor Program® / Be the Match® Used BSC to Cascade Strategy, Prioritize, and Focus

- Prioritized based on expected strategic impact
- · Measured only what matters
- Focused on the right initiatives and projects
- Evaluated whether or not they were making a difference





BALANCED SCORECARD INSTITUTE 21

©1997-2016 Balanced Scorecard Institute.

## WEBINAR: CRACKING THE BALANCED SCORECARD CODE Using BSC Produces Results



- Federal Ministry of Health in Ethiopia (Bill & Melinda Gates Foundation) used BSC to:
  - Transition 74% of their existing hospitals to meet reform standards,
  - Reduce in-patient mortality from 5.8% to 4%,
  - Reduce waiting time from 140 minutes to 75 minutes, and