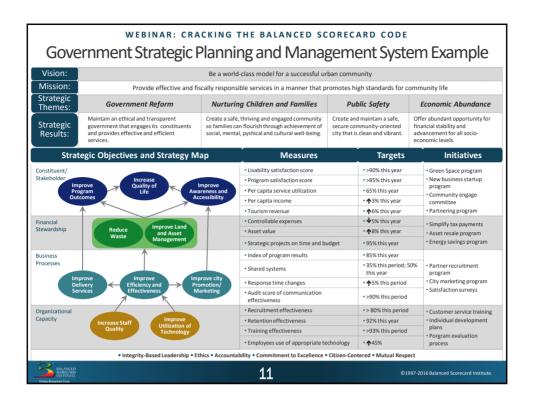

## WEBINAR: CRACKING THE BALANCED SCORECARD CODE

## National Marrow Donor Program® / Be the Match® Used BSC to Cascade Strategy, Prioritize, and Focus

- Prioritized based on expected strategic impact
- · Measured only what matters
- Focused on the right initiatives and projects
- Evaluated whether or not they were making a difference





BALANCED SCORECARD INSTITUTE 21

©1997-2016 Balanced Scorecard Institute.

## WEBINAR: CRACKING THE BALANCED SCORECARD CODE Using BSC Produces Results



- Federal Ministry of Health in Ethiopia (Bill & Melinda Gates Foundation) used BSC to:
  - Transition 74% of their existing hospitals to meet reform standards,
  - Reduce in-patient mortality from 5.8% to 4%,
  - Reduce waiting time from 140 minutes to 75 minutes, and more



- AME