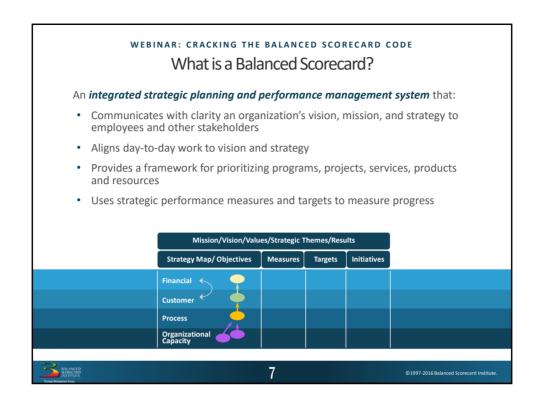

## WEBINAR: CRACKING THE BALANCED SCORECARD CODE

## National Marrow Donor Program® / Be the Match® Used BSC to Cascade Strategy, Prioritize, and Focus

- Prioritized based on expected strategic impact
- · Measured only what matters
- Focused on the right initiatives and projects
- Evaluated whether or not they were making a difference





BALANCED SCORECARD INSTITUTE 21

©1997-2016 Balanced Scorecard Institute.

## WEBINAR: CRACKING THE BALANCED SCORECARD CODE Using BSC Produces Results



- Federal Ministry of Health in Ethiopia (Bill & Melinda Gates Foundation) used BSC to:
  - Transition 74% of their existing hospitals to meet reform standards,
  - Reduce in-patient mortality from 5.8% to 4%,
  - Reduce waiting time from 140 minutes to 75 minutes, and more