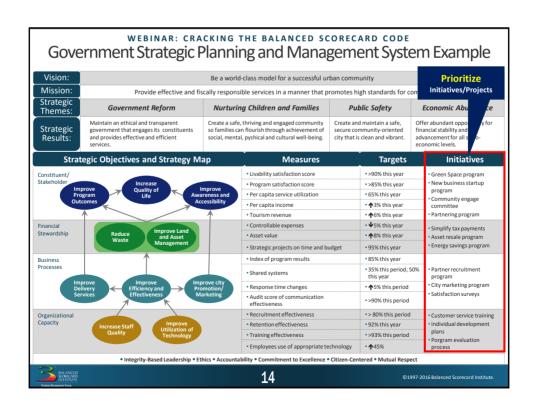

## WEBINAR: CRACKING THE BALANCED SCORECARD CODE

## National Marrow Donor Program® / Be the Match® Used BSC to Cascade Strategy, Prioritize, and Focus

- Prioritized based on expected strategic impact
- · Measured only what matters
- Focused on the right initiatives and projects
- Evaluated whether or not they were making a difference





BALANCED SCORECARD INSTITUTE 21

©1997-2016 Balanced Scorecard Institute.

## WEBINAR: CRACKING THE BALANCED SCORECARD CODE Using BSC Produces Results



- Federal Ministry of Health in Ethiopia (Bill & Melinda Gates Foundation) used BSC to:
  - Transition 74% of their existing hospitals to meet reform standards,
  - Reduce in-patient mortality from 5.8% to 4%,
  - Reduce waiting time from 140 minutes to 75 minutes, and more



- AMEDD Cen