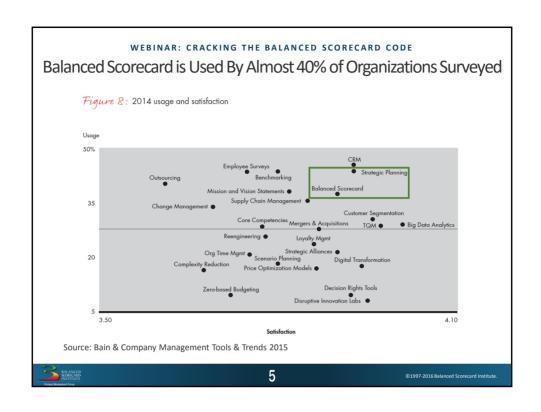

## WEBINAR: CRACKING THE BALANCED SCORECARD CODE

## National Marrow Donor Program® / Be the Match® Used BSC to Cascade Strategy, Prioritize, and Focus

- Prioritized based on expected strategic impact
- · Measured only what matters
- Focused on the right initiatives and projects
- Evaluated whether or not they were making a difference





BALANCED SCORECARD INSTITUTE 21

©1997-2016 Balanced Scorecard Institute.

## WEBINAR: CRACKING THE BALANCED SCORECARD CODE Using BSC Produces Results



- Federal Ministry of Health in Ethiopia (Bill & Melinda Gates Foundation) used BSC to:
  - Transition 74% of their existing hospitals to meet reform standards,
  - Reduce in-patient mortality from 5.8% to 4%,
  - Reduce waiting time from 140 minutes to 75 minutes, and m